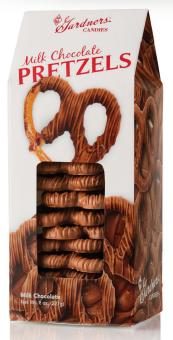

PRETZELS | **12 PCS.** ITEM #0010822 | 8 OZ. | \$12.95 Search: "Pretzel"

DARK CHOCOLATE PRETZELS | **12 PCS.** ITEM #0011822 | 8 OZ. | \$12.95 Search: *"Pretzel"* 

Hardners-

t Coated ETZELS

WHITE COATED PRETZELS | **12 PCS.** ITEM #0012822 | 8 OZ. | \$12.95 Search: "Pretzel"