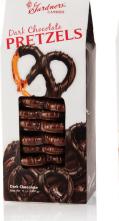

PRETZELS | **12 PCS.** ITEM #0010822 | 8 OZ. | \$12.95 Search: "Pretzel"

DARK CHOCOLATE PRETZELS | **12 PCS.** ITEM #0011822 | 8 OZ. | \$12.95 Search: *"Pretzel"* 

Hardners-

t Coated ETZELS

WHITE COATED PRETZELS | **12 PCS.** ITEM #0012822 | 8 OZ. | \$12.95 Search: "Pretzel"