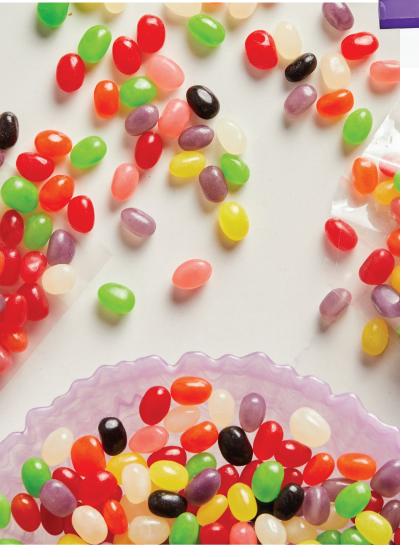

#### CARAMEL FILLED EASTER NOVELTIES | 13 PCS. ITEM #0462049 | 5 OZ. | \$9.95 Search: "Filled"

TOASTED COCONUT EASTER NESTS | 4 PCS. ITEM #0460401 | 3.2 OZ. | \$9.95 Search: "Nests"

PECTIN JELLY BEANS ITEM #0460200 | 10 OZ. | \$4.95 Search: "Jelly Beans"