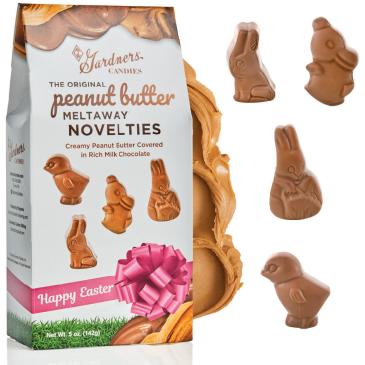

#### ORIGINAL PEANUT BUTTER MELTAWAY® EASTER NOVELTIES | 13 PCS. ITEM #0455200 | 5 OZ. | \$9.95 Search: "Novelties"

**Browse Easter Specialties** 

ORIGINAL PEANUT BUTTER MELTAWAY<sup>®</sup> BUNNY ITEM #0411200 | 12 OZ. | \$19.95 Search: "Bunny"

ORIGINAL CRISPY PEANUT BUTTER MELTAWAY<sup>®</sup> EGG ITEM #0462043 | 8 OZ. | \$13.95 Search: *"Egg"* 