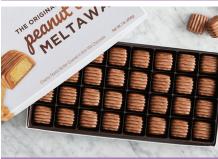

CORDIAL CHERRIES | **28 PCS.** ITEM #0010512 | 14 OZ. | \$29.95 Search: "Cordial"

ASSORTED CREAMS | **32 PCS.** ITEM #0010513 | 16 OZ. | \$32.95 Search: "Creams"

ORIGINAL PEANUT BUTTER MELTAWAYS<sup>®</sup> | **32 PCS.** ITEM #0016000 | 16 OZ. | \$29.95 Search: "*PB Meltaway*"