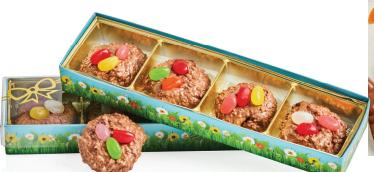

#### CARAMEL FILLED EASTER NOVELTIES | 13 PCS. ITEM #0462049 | 5 OZ. | \$9.95 Search: "Filled"

TOASTED COCONUT EASTER NESTS | 4 PCS. ITEM #0460401 | 3.2 OZ. | \$9.95 Search: "Nests"

PECTIN JELLY BEANS ITEM #0460200 | 10 OZ. | \$4.95 Search: "Jelly Beans"