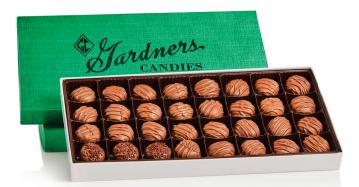

CARAMELS | **18 PCS.** ITEM #0010518 | 12 OZ. | \$24.95 Search: "Caramels"

ASSORTED TRUFFLES | **21 PCS.** ITEM #0030850 | 10 OZ. | \$28.95 Search: "Truffle"

Browse more boxed chocolates and assortments at: GardnersCandiesFundraising.com