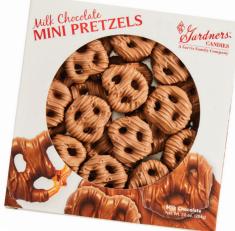

# **GARDNERS SPECIALTIES**

No matter what you're craving, you're sure to find the perfect treat to satisfy your sweet tooth.

MINI PRETZELS | **38 PCS.** ITEM #0010248 | 10 OZ. | \$18.95 Search: "*Mini*"